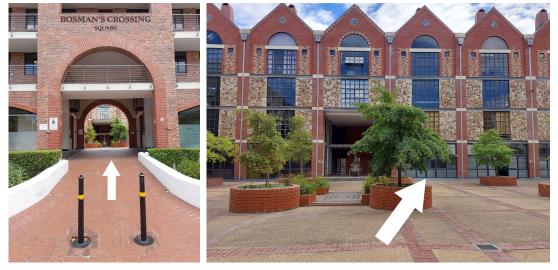

Road. Directly after the bridge on Distillery Road, turn left into Bosman's Crossing

and immediately right to the parking. Enter building via main arched entrance. Our offices are across the courtyard on the right of the second building.

**FROM THE R44 (Strand Road)** travel past Rhenish Primary and Eikestad Laerskool on the right. Cross over first traffic lights (Die Boord Spar on the left). At the second set of traffic lights, turn left into Dorp Street, and at the next traffic lights, turn left onto Adam Tas Road/R310. Follow Adam Tas Road/R310 and turn right onto Oude Libertas Road. Continue for 500m and turn right onto Distillery Road. Directly after the bridge on Distillery Road, turn left into Bosman's Crossing and immediately right to the parking. Enter building via main arched entrance. Our offices are across the courtyard on the right of the second building.